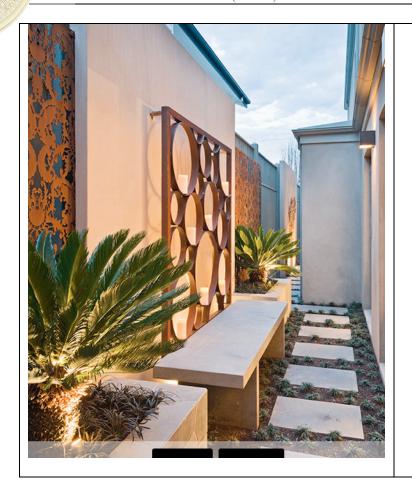

## Metal remedies – some more ideas from the intranet

Metal introduced on the wall

Metal sculpture

Metal introduced via the screen and on the wall