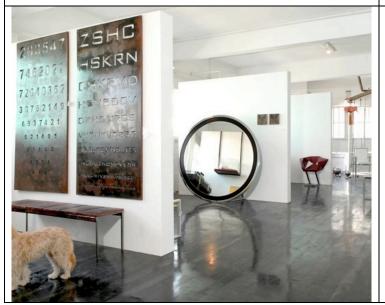

## Metal remedies – some more ideas from the intranet

Metal introduced on the wall

Metal sculpture

Metal introduced via the screen and on the wall