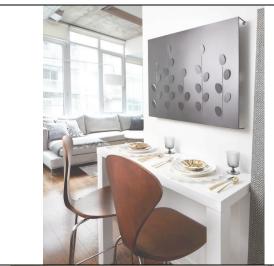

## Metal remedies – some more ideas from the intranet

Metal introduced on the wall

Metal sculpture

Metal introduced via the screen and on the wall