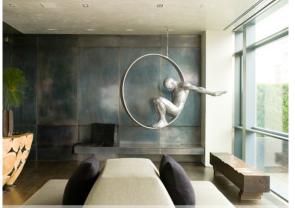

## Metal remedies – some more ideas from the intranet

Metal introduced on the wall

Metal sculpture

Metal introduced via the screen and on the wall